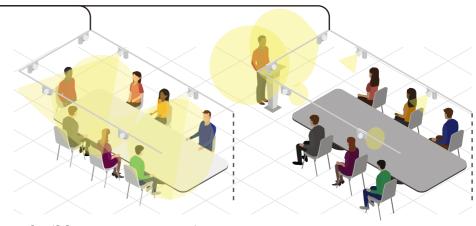

#### **Flexible Corporate Meeting Space**

This corporate meeting space switches between presentation lighting and general lighting with the press of a button.