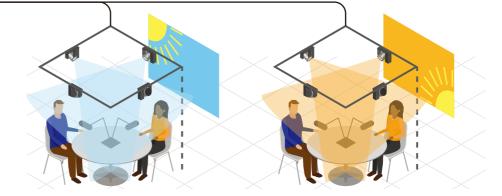

# **Recording Space with Ambient Light**

In this tight recording space, ambient sunlight can be easily matched by adjusting the track lighting's color temperature.