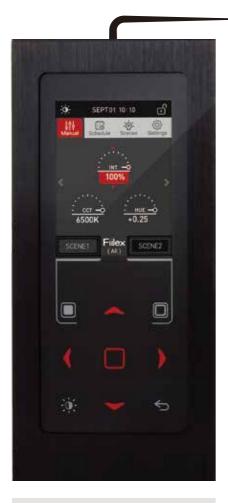

# Filex Wall Controller Programmable DMX

P/N: FLXA095

The Fillex Wall Controller is designed for easy integration into Fiilex track LED installations. The controller allows for streamlined remote operation of Fiilex track lights via direct settings adjustments or programmable scenes.

## **FEATURES**

- DMX512 & RDM ready
- Intuitive touch-button interface
- Streamlined multi-group control
- Programmable scheduling for automated lighting
- Quick access buttons for customizable scenes
- Extended features with updatable firmware
- Low profile installation via 1-gang or surface mounting
- Portrait or landscape screen orientation
- Available in black or white finish
- Seamless integration with Fiilex track fixtures

# **QUICK SCENE SELECTION**

- Up to 30 scene presets can be saved to the controller's memory.
- Access two scenes via quick select buttons  $(\Box\Box).$
- Additional scenes accessible via simple menu navigation.