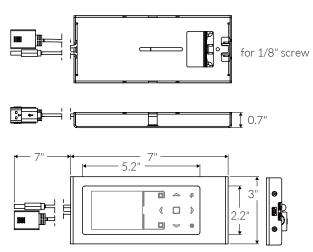

# **SPECIFICATIONS**

| Power Input           | 5V DC (USB-A)           |
|-----------------------|-------------------------|
| Connectivity          | DMX512 RDM (RJ45)       |
| Firmware Interface    | Mini USB                |
| Mounting              | 1-Gang or Surface Mount |
| Weight                | 0.82lbs / 372g          |
| Operating Temperature | 32 - 104°F/0 - 40° C    |
| Certifications        | FCC                     |