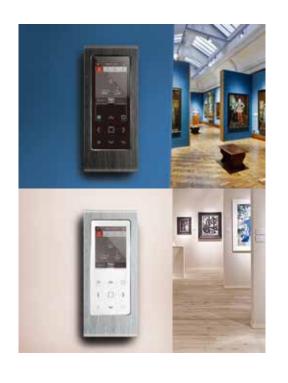

# Filex Wall Controller Programmable DMX

P/N: FLXA095

The Fillex Wall Controller is designed for easy integration into Fiilex track LED installations. The controller allows for streamlined remote operation of Fiilex track lights via direct settings adjustments or programmable scenes.

#### **Small Studio**

With Fiilex track lighting, this small, low-ceilinged studio can isolate lighting between subject and backdrop.