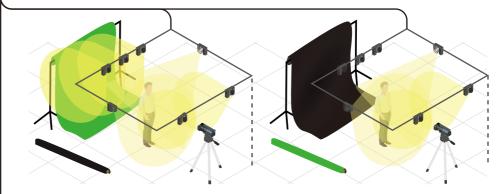

#### **Small Studio**

With Fiilex track lighting, this small, low-ceilinged studio can isolate lighting between subject and backdrop.